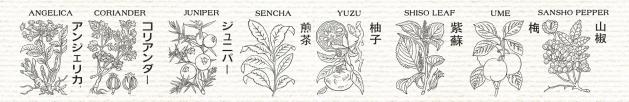

Similarly, our ingredients do the same – merge East and West to create the perfect balance of dry gin with spicy sansho pepper and floral, citrusy notes of yuzu each blended in **135**° EAST Gin:

## Hyogo Dry Gin Style Crafting Process

Each botanical is sourced from local farmers or specialized vendors then distilled separately to preserve the botanicals' characteristics. This process allows better control of the final blending process when sake spirit is added. Once distilled, our gin has a typical soft sweetness which gently intwines and harmonizes the five Japanese botanicals.